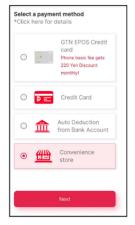

#### STEP 10 STEP 11

· Choose [Shin-Okubo Store] <

· Pick up day is today

Choose the payment method you want

\*You will actually receive it at the pick-up event.