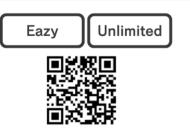

# Application flow (e.g. Eazy 3GB)

**U-Student** 

STEP

Scan the **QRcode** 

Scroll down

Click details for Postpaid SIM

STEP 4

Choose the plan you want to apply and click [Apply now]