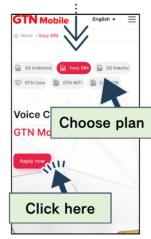

# Application flow (e.g. Eazy 3GB)

**U-Student** 

STEP

Scan the **QRcode** 

Scroll down

Click details for Postpaid SIM

STEP 4

Choose the plan you want to apply and click [Apply now]

2 Additional documents (one of the below)

Choose the plan and click [APPLY NOW]

STEP 6

GTN Mobile English -

Select Pickup Location and

Other Options

Carefully check

the contract terms