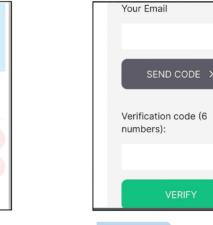

Scroll down and click

STEP 8

·Enter the code

Choose [No, I have not yet.]

·Enter your email [AGREE] → [NEXT] ·Get verification code