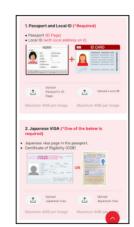

[Documents to bring]

1 Passport

2

ID with your address in home country

#### Required documents

for application]

Passport

ID with your address in your home country

Certificate of Eligibility (COE) or VISA stamp page photo

https://www.gtn-mobile. com/s/?referrerId=30662 Pre-apply to receive it upon arrival