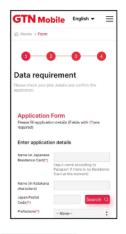

#### Required documents

for application]

Passport

ID with your address in your home country

Certificate of Eligibility (COE) or VISA stamp page photo

https://www.gtn-mobile. com/s/?referrerId=30662 Pre-apply to receive it upon arrival